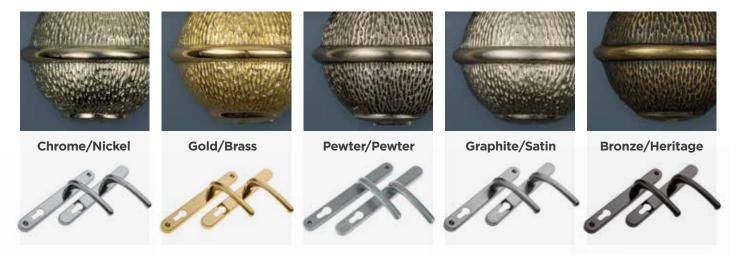

#### **Colour match with Standard Furniture**

Our Handcrafted finishes are backed by a generous 2-year warranty, offering protection against corrosion while allowing the brass to naturally patina, adding depth and character over time. This finish is designed to age gracefully, creating a unique look that enhances its charm as the years go by.