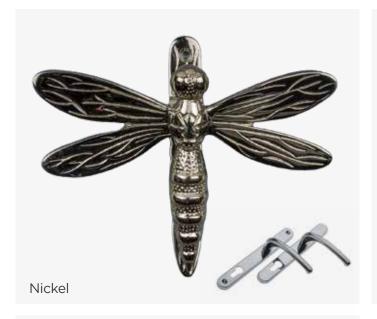

brass knockers.

Designed to harmonize with our classic door furniture, each knocker is crafted with a similar, though not identical, colour palette, ensuring a complementary yet distinctive look. Made from premium brass, these knockers are built to last, developing a one-of-a-kind patina as they age. More than a functional detail, these accents make a refined statement, adding both style and personality to your Superidoor.



#### **Colour match with Standard Furniture**

Our Handcrafted finishes are backed by a generous 2-year warranty, offering protection against corrosion while allowing the brass to naturally patina, adding depth and character over time. This finish is designed to age gracefully, creating a unique look that enhances its charm as the years go by.



#### **Dragonfly**







## **Bee Hive**









# **Highland Cow**



Please note: Highland Cow not available on Malton



### Bee