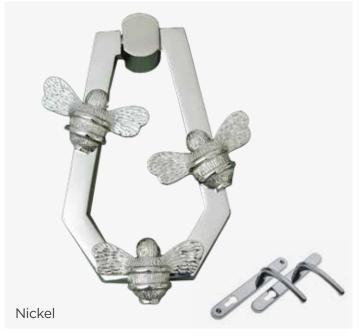

ed to harmonize with our classic door furniture, each knocker is crafted with a similar, though not identical, colour palette, ensuring a complementary yet distinctive look. Made from premium brass, these knockers are built to last, developing a one-of-a-kind patina as they age. More than a functional detail, these accents make a refined statement, adding both style and personality to your Superidoor.



#### **Colour match with Standard Furniture**

Our Handcrafted finishes are backed by a generous 2-year warranty, offering protection against corrosion while allowing the brass to naturally patina, adding depth and character over time. This finish is designed to age gracefully, creating a unique look that enhances its charm as the years go by.



#### **Dragonfly**







## **Bee Hive**









# **Highland Cow**



Please note: Highland Cow not available on Malton



### Bee