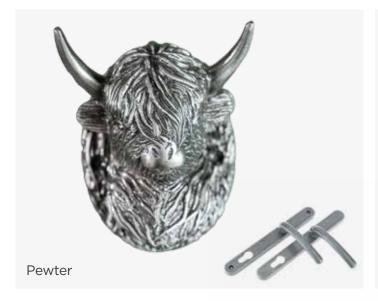

ssic door furniture, each knocker is crafted with a similar, though not identical, colour palette, ensuring a complementary yet distinctive look. Made from premium brass, these knockers are built to last, developing a one-of-a-kind patina as they age. More than a functional detail, these accents make a refined statement, adding both style and personality to your Superidoor.



#### **Colour match with Standard Furniture**

Our Handcrafted finishes are backed by a generous 2-year warranty, offering protection against corrosion while allowing the brass to naturally patina, adding depth and character over time. This finish is designed to age gracefully, creating a unique look that enhances its charm as the years go by.



#### **Dragonfly**







## **Bee Hive**









# **Highland Cow**



Please note: Highland Cow not available on Malton



### Bee