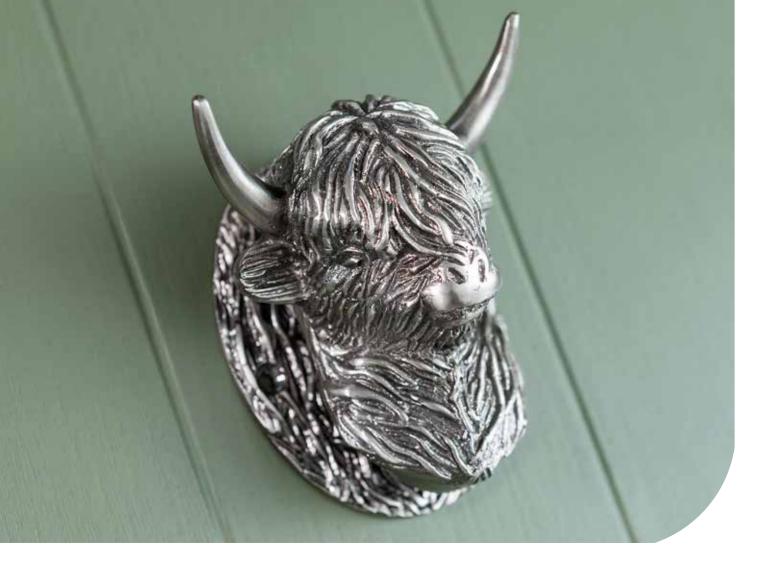

# **Handcrafted Collection**

Add a unique and personal touch to your door with our bespoke collection of handcrafted brass knockers.

Designed to harmonize with our classic door furniture, each knocker is crafted with a similar, though not identical, colour palette, ensuring a complementary yet distinctive look. Made from premium brass, these knockers are built to last, developing a one-of-a-kind patina as they age. More than a functional detail, these accents make a refined statement, adding both style and personality to your Superidoor.



#### **Colour match with Standard Furniture**

Our Handcrafted finishes are backed by a generous 2-year warranty, offering protection against corrosion while allowing the brass to naturally patina, adding depth and character over time. This finish i