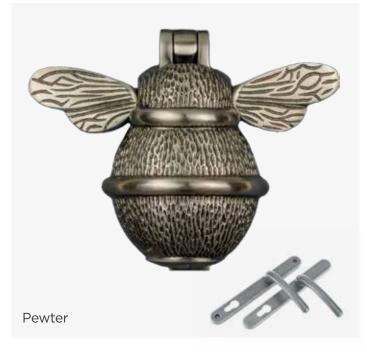

identical, colour palette, ensuring a complementary yet distinctive look. Made from premium brass, these knockers are built to last, developing a one-of-a-kind patina as they age. More than a functional detail, these accents make a refined statement, adding both style and personality to your Superidoor.



#### **Colour match with Standard Furniture**

Our Handcrafted finishes are backed by a generous 2-year warranty, offering protection against corrosion while allowing the brass to naturally patina, adding depth and character over time. This finish is designed to age gracefully, creating a unique look that enhances its charm as the years go by.



#### **Dragonfly**







## **Bee Hive**









# **Highland Cow**



Please note: Highland Cow not available on Malton



### Bee