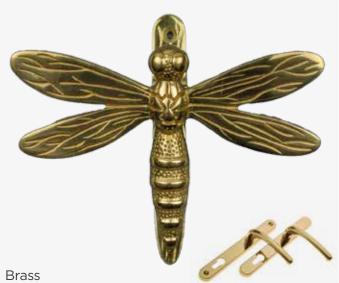

ass knockers.

Designed to harmonize with our classic door furniture, each knocker is crafted with a similar, though not identical, colour palette, ensuring a complementary yet distinctive look. Made from premium brass, these knockers are built to last, developing a one-of-a-kind patina as they age. More than a functional detail, these accents make a refined statement, adding both style and personality to your Superidoor.



#### **Colour match with Standard Furniture**

Our Handcrafted finishes are backed by a generous 2-year warranty, offering protection against corrosion while allowing the brass to naturally patina, adding depth and character over time. This finish is designed to age gracefully, creating a unique look that enhances its charm as the years go by.



#### **Dragonfly**







## **Bee Hive**









# **Highland Cow**



Please note: Highland Cow not available on Malton



### Bee