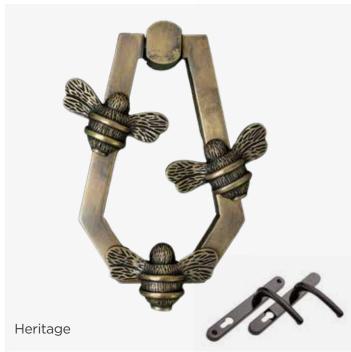

harmonize with our classic door furniture, each knocker is crafted with a similar, though not identical, colour palette, ensuring a complementary yet distinctive look. Made from premium brass, these knockers are built to last, developing a one-of-a-kind patina as they age. More than a functional detail, these accents make a refined statement, adding both style and personality to your Superidoor.



#### **Colour match with Standard Furniture**

Our Handcrafted finishes are backed by a generous 2-year warranty, offering protection against corrosion while allowing the brass to naturally patina, adding depth and character over time. This finish is designed to age gracefully, creating a unique look that enhances its charm as the years go by.



#### **Dragonfly**







## **Bee Hive**









# **Highland Cow**



Please note: Highland Cow not available on Malton



### Bee