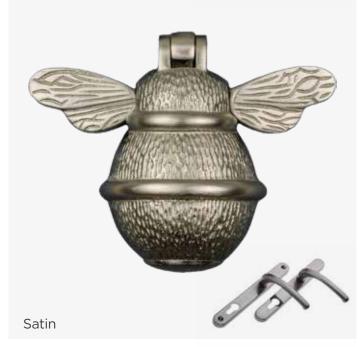

not identical, colour palette, ensuring a complementary yet distinctive look. Made from premium brass, these knockers are built to last, developing a one-of-a-kind patina as they age. More than a functional detail, these accents make a refined statement, adding both style and personality to your Superidoor.



#### **Colour match with Standard Furniture**

Our Handcrafted finishes are backed by a generous 2-year warranty, offering protection against corrosion while allowing the brass to naturally patina, adding depth and character over time. This finish is designed to age gracefully, creating a unique look that enhances its charm as the years go by.



#### **Dragonfly**







## **Bee Hive**









# **Highland Cow**



Please note: Highland Cow not available on Malton



### Bee