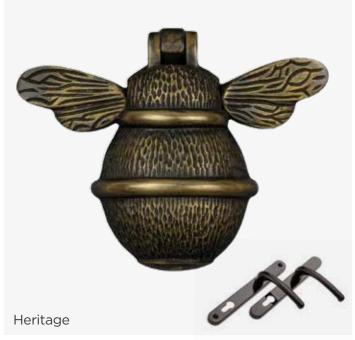

t identical, colour palette, ensuring a complementary yet distinctive look. Made from premium brass, these knockers are built to last, developing a one-of-a-kind patina as they age. More than a functional detail, these accents make a refined statement, adding both style and personality to your Superidoor.



#### **Colour match with Standard Furniture**

Our Handcrafted finishes are backed by a generous 2-year warranty, offering protection against corrosion while allowing the brass to naturally patina, adding depth and character over time. This finish is designed to age gracefully, creating a unique look that enhances its charm as the years go by.



#### **Dragonfly**







## **Bee Hive**









# **Highland Cow**



Please note: Highland Cow not available on Malton



### Bee