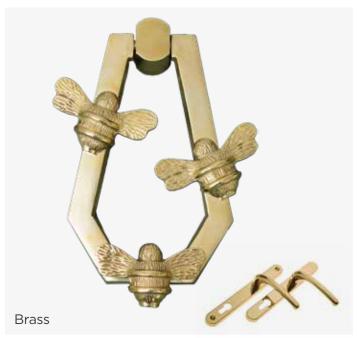

to harmonize with our classic door furniture, each knocker is crafted with a similar, though not identical, colour palette, ensuring a complementary yet distinctive look. Made from premium brass, these knockers are built to last, developing a one-of-a-kind patina as they age. More than a functional detail, these accents make a refined statement, adding both style and personality to your Superidoor.



#### **Colour match with Standard Furniture**

Our Handcrafted finishes are backed by a generous 2-year warranty, offering protection against corrosion while allowing the brass to naturally patina, adding depth and character over time. This finish is designed to age gracefully, creating a unique look that enhances its charm as the years go by.



#### **Dragonfly**







## **Bee Hive**









# **Highland Cow**



Please note: Highland Cow not available on Malton



### Bee