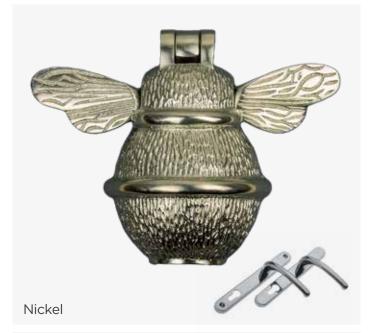

ugh not identical, colour palette, ensuring a complementary yet distinctive look. Made from premium brass, these knockers are built to last, developing a one-of-a-kind patina as they age. More than a functional detail, these accents make a refined statement, adding both style and personality to your Superidoor.



#### **Colour match with Standard Furniture**

Our Handcrafted finishes are backed by a generous 2-year warranty, offering protection against corrosion while allowing the brass to naturally patina, adding depth and character over time. This finish is designed to age gracefully, creating a unique look that enhances its charm as the years go by.



#### **Dragonfly**







## **Bee Hive**









# **Highland Cow**



Please note: Highland Cow not available on Malton



### Bee