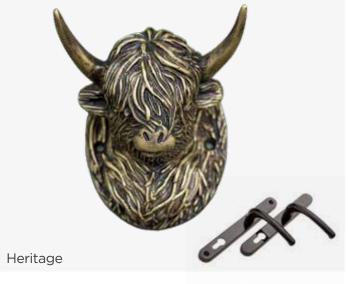

imilar, though not identical, colour palette, ensuring a complementary yet distinctive look. Made from premium brass, these knockers are built to last, developing a one-of-a-kind patina as they age. More than a functional detail, these accents make a refined statement, adding both style and personality to your Superidoor.



#### **Colour match with Standard Furniture**

Our Handcrafted finishes are backed by a generous 2-year warranty, offering protection against corrosion while allowing the brass to naturally patina, adding depth and character over time. This finish is designed to age gracefully, creating a unique look that enhances its charm as the years go by.



#### **Dragonfly**







## **Bee Hive**









# **Highland Cow**



Please note: Highland Cow not available on Malton



### Bee