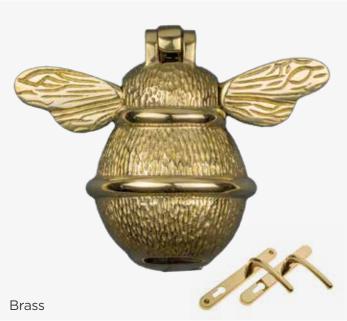

h not identical, colour palette, ensuring a complementary yet distinctive look. Made from premium brass, these knockers are built to last, developing a one-of-a-kind patina as they age. More than a functional detail, these accents make a refined statement, adding both style and personality to your Superidoor.



#### **Colour match with Standard Furniture**

Our Handcrafted finishes are backed by a generous 2-year warranty, offering protection against corrosion while allowing the brass to naturally patina, adding depth and character over time. This finish is designed to age gracefully, creating a unique look that enhances its charm as the years go by.



#### **Dragonfly**







## **Bee Hive**









# **Highland Cow**



Please note: Highland Cow not available on Malton



### Bee