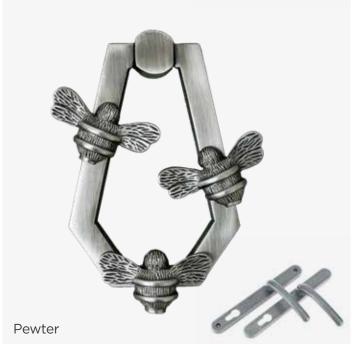

o harmonize with our classic door furniture, each knocker is crafted with a similar, though not identical, colour palette, ensuring a complementary yet distinctive look. Made from premium brass, these knockers are built to last, developing a one-of-a-kind patina as they age. More than a functional detail, these accents make a refined statement, adding both style and personality to your Superidoor.



#### **Colour match with Standard Furniture**

Our Handcrafted finishes are backed by a generous 2-year warranty, offering protection against corrosion while allowing the brass to naturally patina, adding depth and character over time. This finish is designed to age gracefully, creating a unique look that enhances its charm as the years go by.



#### **Dragonfly**







## **Bee Hive**









# **Highland Cow**



Please note: Highland Cow not available on Malton



### Bee