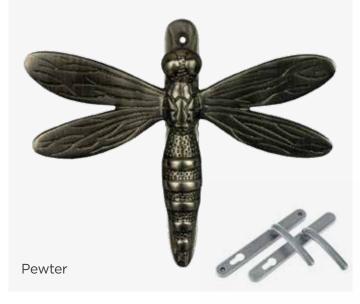

s knockers.

Designed to harmonize with our classic door furniture, each knocker is crafted with a similar, though not identical, colour palette, ensuring a complementary yet distinctive look. Made from premium brass, these knockers are built to last, developing a one-of-a-kind patina as they age. More than a functional detail, these accents make a refined statement, adding both style and personality to your Superidoor.



#### **Colour match with Standard Furniture**

Our Handcrafted finishes are backed by a generous 2-year warranty, offering protection against corrosion while allowing the brass to naturally patina, adding depth and character over time. This finish is designed to age gracefully, creating a unique look that enhances its charm as the years go by.



#### **Dragonfly**







## **Bee Hive**









# **Highland Cow**



Please note: Highland Cow not available on Malton



### Bee